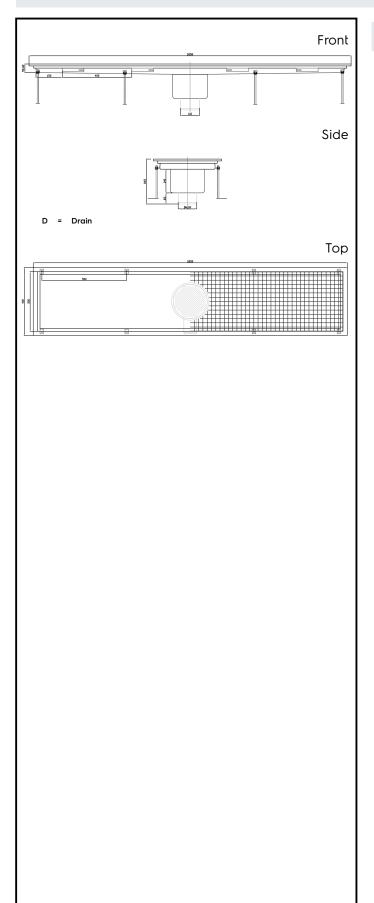

Floor Drains and Collecting Tanks Floor Drain with Stainless Steel Grate and Central Drain - Vertical outlet 400x1850 mm

| ITEM #  |
|---------|
| MODEL # |
| MODEL # |
| NAME #  |
|         |
| SIS #   |
| A1A     |
| AIA #   |

328064 (FDB40185)

Floor drainage channel with s/s grate, central drain - vertical outlet, 400x1850

### **Key Information:**

External dimensions, Width:

328064 (FDB40185) 1850 mm External dimensions, Depth: 400 mm External dimensions, Height: 265 mm Net weight: 30 kg