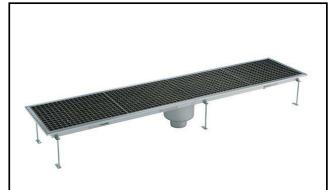

Floor Drains and Collecting Tanks Floor Drain with Stainless Steel Grate and Central Drain - Vertical outlet 400x1850 mm

| ITEM #  |
|---------|
| MODEL # |
| MODEL # |
| NAME #  |
|         |
| SIS #   |
| A1A     |
| AIA #   |

328064 (FDB40185)

Floor drainage channel with s/s grate, central drain - vertical outlet, 400x1850

#### Item No.

Constructed in 304 AISI stainless steel. Collecting tank with central siphon and vertical drain pipe. Anti-slip mesh grate.

#### Construction

- Anti-slip mesh 25x25 mm grating, h=25 mm, 1.5 mm in thickness.
- Constructed entirely in 304 AISI stainless steel.
- Collecting tanks with central siphon.
- Adjustable leveling feet.
- Collecting tanks available with vertical drain pipe.